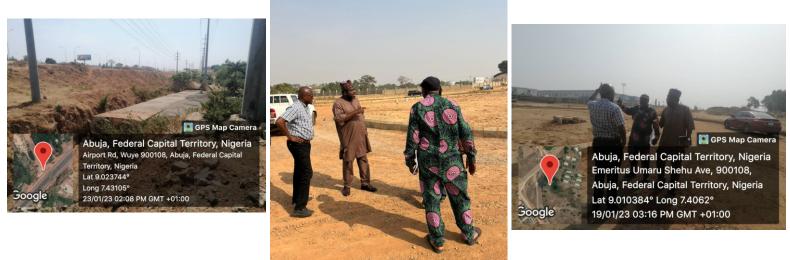

#### CLIENT:

Federal Capital Development Authority **AWARDEE:** Federal Ministry of Works **SCOPE:** Supervision of the Construction selected road around Research Institute District of Federal Capital City of Abuja, Baze University to

Institute of Virology.