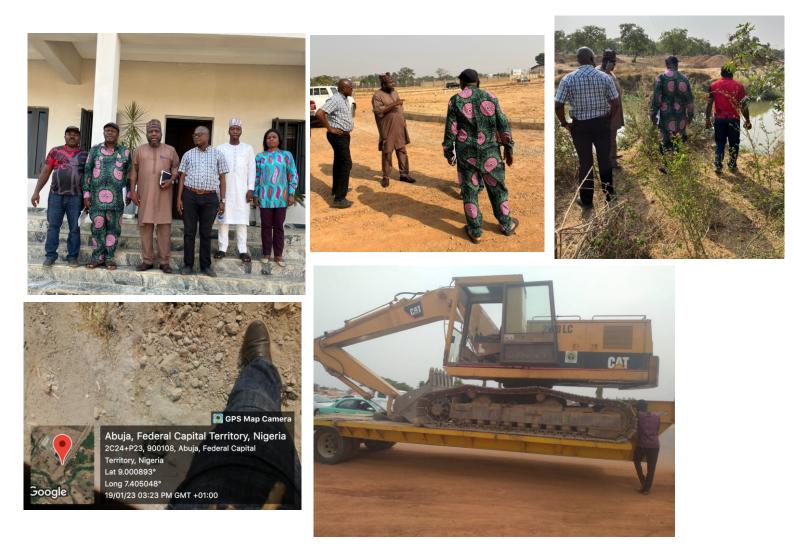

#### CLIENT:

Federal Capital Development Authority **AWARDEE:** Federal Ministry of Works **SCOPE:** Monitoring and Supervision construction of Access road and Car Park for Abuja Light Rail at Ring Road II Station of the Federal Capacity

Abuja, Pederal Capital Territory, Nigeri 34 P.O.W. Mafemi Cres, Mabushi 900108, Abuja, Federal Capital Territory, Nigeria Lat 9.075163° Long 7.434896° 07/03/23 12:11 PM GMT +01:00

07/03/23 12:01 PM GMT +01:00