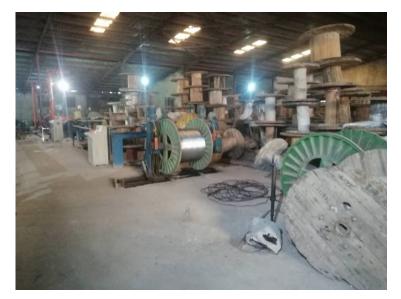

#### CLIENT:

Transmission Company of Nigeria (TCN) AWARDEE: Federal Ministry of Power SCOPE:

Inspection of production of cables and wires at Berliac Engineering Services Factory at Ikeja, Lagos. for Procurement of 80km of 250mm2 ACSR BEAR Aluminium Conductor for the stringing of Katsina – Daura 132kv transmission line 2