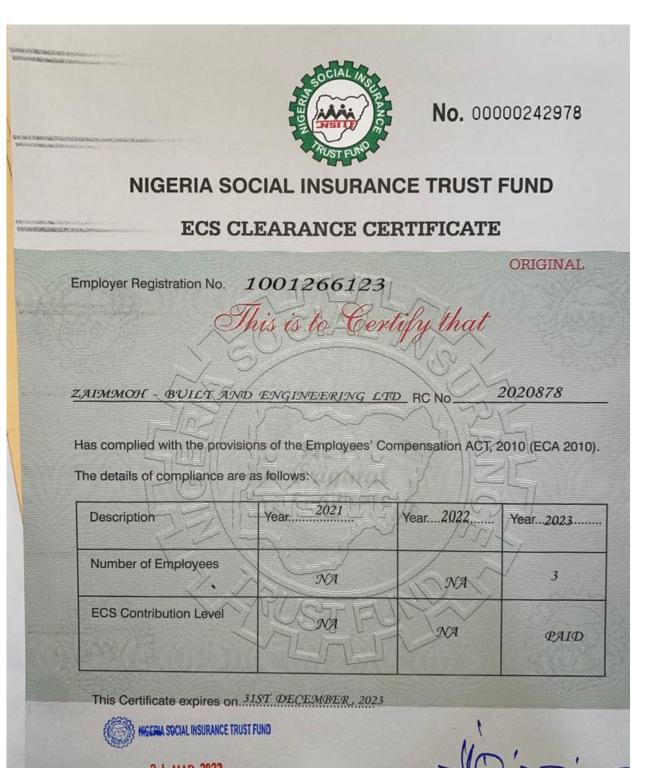

#### TAX CLEARANCE CERTIFICATE

TCC NO TAX OFFICE : MSTO WUSE DATE

: 223018263462 : 2023-03-16

Name of Company RC No Date of Incorporation TIN FIRS ID Business Address

: ZAIMMOH-BUILT AND ENGINEERING LTD : 2020878 : 2023-01-18 : 31274993-0001 : 2301110023462 : Block D, Plot 182, FCDA quarte

**Business Status** : Commenced Business 2023-03-15

This is to certify that the above named company has rendered Income Tax, Value Added Tax, Information Technology Development Levy, Education Tax, as well as other tax returns and paid the assessed taxes in accordance with the relevant tax laws for all years including the past three assessment years as detailed hereunder.