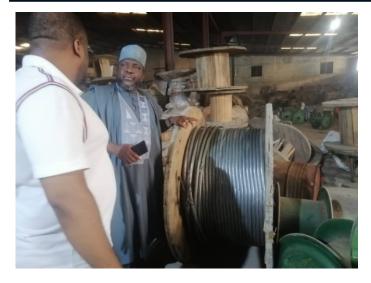

#### CLIENT:

Transmission Company of Nigeria (TCN) AWARDEE: Federal Ministry of Power SCOPE:

Inspection of production of cables and wires at Berliac Engineering Services Factory at Ikeja, Lagos. for Procurement of 80km of 250mm2 ACSR BEAR Aluminium Conductor for the stringing of Katsina – Daura 132kv transmission line 2