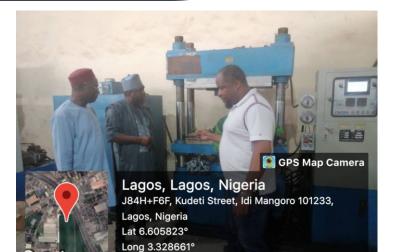

#### CLIENT:

Transmission Company of Nigeria (TCN) AWARDEE: Federal Ministry of Power SCOPE:

Inspection of production of cables and wires at Berliac Engineering Services Factory at Ikeja, Lagos. for Procurement of 80km of 250mm2 ACSR BEAR Aluminium Conductor for the stringing of Katsina – Daura 132kv transmission line 2