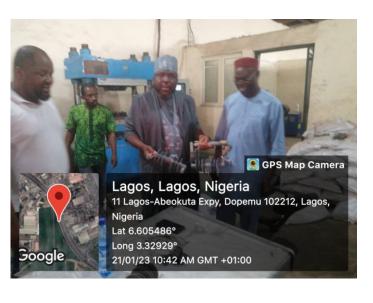

#### CLIENT:

Transmission Company of Nigeria (TCN) AWARDEE: Federal Ministry of Power SCOPE:

Inspection of production of cables and wires at Berliac Engineering Services Factory at Ikeja, Lagos. for Procurement of 80km of 250mm2 ACSR BEAR Aluminium Conductor for the stringing of Katsina – Daura 132kv transmission line 2

oogle

21/01/23 10:41 AM GMT +01:00